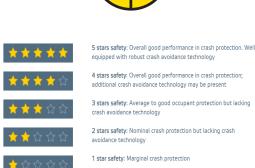

## IoT is an Invasive Technology: What if it Fails or Underperforms?

> More Efficient and Ecological Appliances

> Safer cars for society

**Car Safety Rating** 