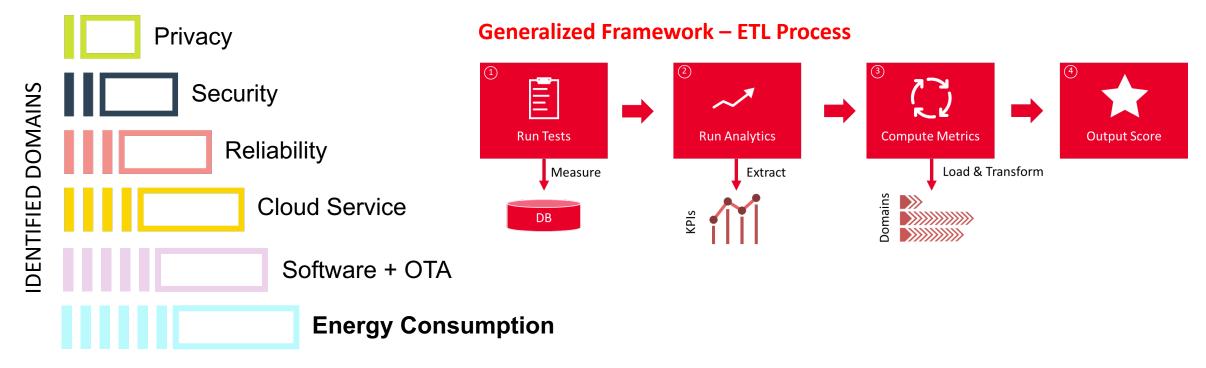

#### We Build a Testbed to Measure and To Test E2E

Objective – a framework suited for all IoT capable of testing the **End-to-End** system **performance** under realistic network conditions between the device and the cloud in an **automated** fashion while simultaneously **hiding** the testing **complexity**, making it **easier**, **cheaper** and **faster**.