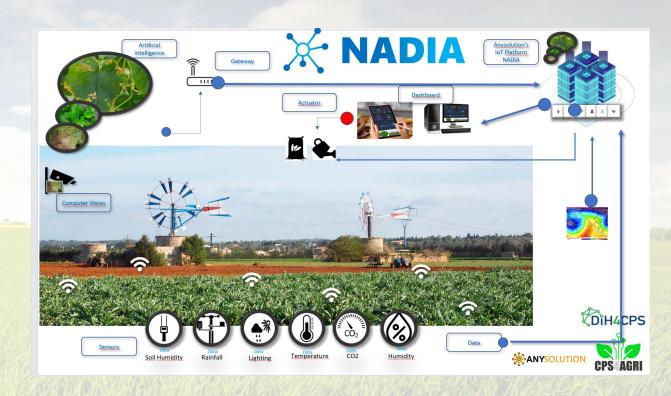

### Solution or methods

For the deployment of NADIA in the Edge, versatile, economical and easily accessible hardware solutions have always been used. Plug and play

The gateways have been provided with a wifi connection interface

The frequency of data collection from the sensors and their local storage, and also this interface facilitates the configuration of the device within NADIA automatically, allowing the device to be configured remotely on the platform itself

### Benefits or results

Interoperable and scalable

- Large number of communication protocols
- •Local configuration of devices: plug and play

Wide range of communication networks

- •Urban environments: GSM and WIFI
- •Remore areas: LoraWAN

Sustainability

- Solar Energy for batteries
- •Resources reduction: water, fertilisers...

Highly configurable interface

- Highly personalised dashboards
- Visual and useful

Powerful alarm system

- •Through the dashboard
- Messaging