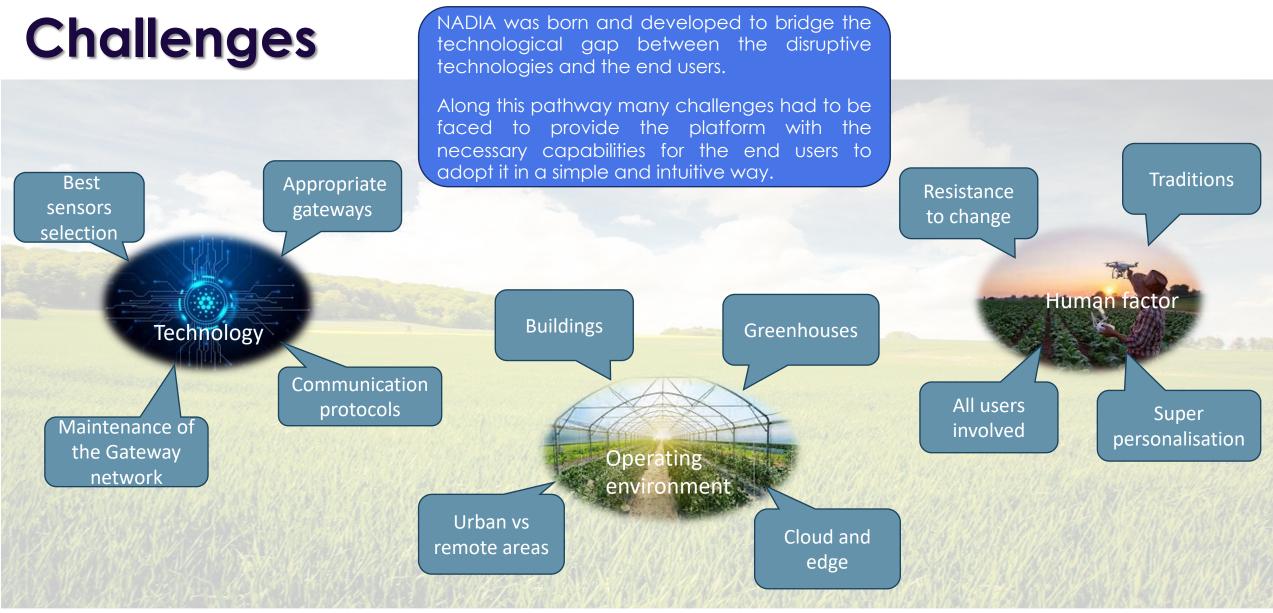

### Solution or methods

For the deployment of NADIA in the Edge, versatile, economical and easily accessible hardware solutions have always been used. Plug and play

The gateways have been provided with a wifi connection interface

The frequency of data collection from the sensors and their local storage, and also this interface facilitates the configuration of the device within NADIA automatically, allowing the device to be configured remotely on the platform itself

### Benefits or results

Interoperable and scalable

- Large number of communication protocols
- •Local configuration of devices: plug and play

Wide range of communication networks

- •Urban environments: GSM and WIFI
- •Remore areas: LoraWAN

Sustainability

- Solar Energy for batteries
- •Resources reduction: water, fertilisers...

Highly configurable interface

- Highly personalised dashboards
- Visual and useful

Powerful alarm system

- •Through the dashboard
- Messaging

Fast ROI

**Flexibility** 