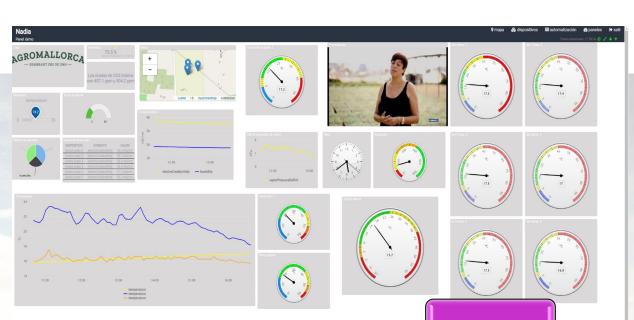

Sustainability

- Solar Energy for batteries
- •Resources reduction: water, fertilisers...

Highly configurable interface

- Highly personalised dashboards
- Visual and useful

Powerful alarm system

- •Through the dashboard
- Messaging