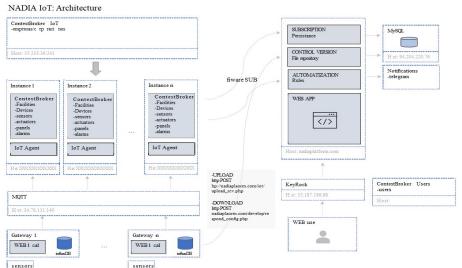

### Solution or methods

For the deployment of NADIA in the Edge, versatile, economical and easily accessible hardware solutions have always been used. Plug and play

The gateways have been provided with a wifi connection interface

The frequency of data collection from the sensors and their local storage, and also this interface facilitates the configuration of the device within NADIA automatically, allowing the device to be configured remotely on the platform itself

### Benefits or results

Interoperable and scalable

- Large number of communication protocols
- •Local configuration of devices: plug and play

Wide range of communication networks

- •Urban environments: GSM and WIFI
- •Remore areas: LoraWAN