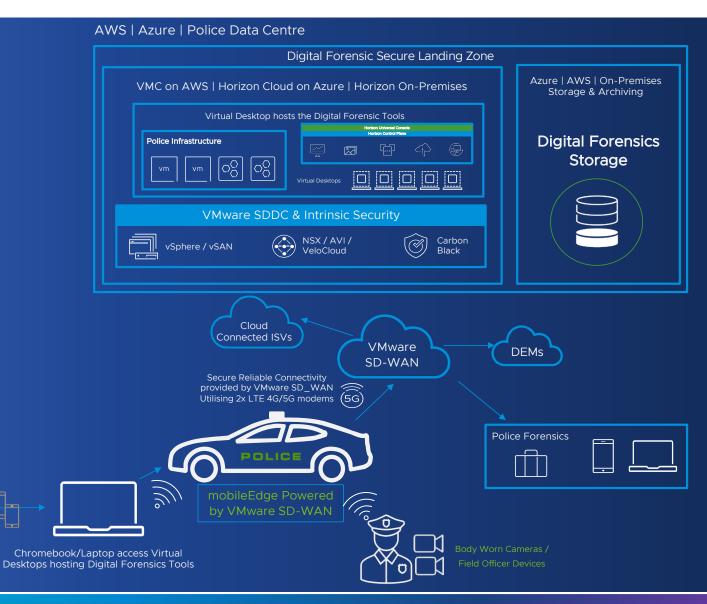

#### Digital Forensics (DFaaS) - Solution Overview

Cloud Enabled Digital Forensics Platform for every Police Force

Mobile Phone for

**Analysis** 

"The VMware Digital Forensics Secure Landing Zone can be accessed securely from anywhere enabling officers to capture data and transfer securely whilst still in the field"