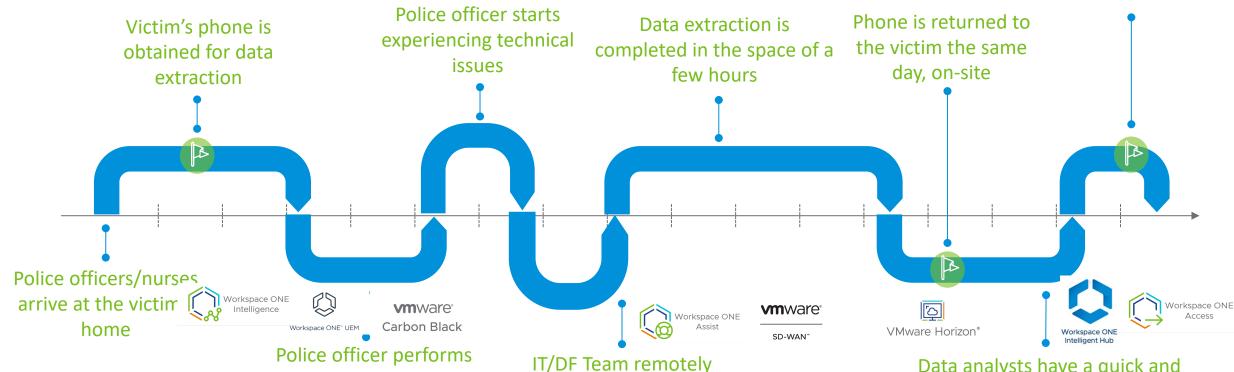

#### **Digital Forensics**

Outcome Based Approach – Digital Forensic Extraction

data extraction on-site

Justice is brought for the victim in acceptable timescale

Important milestones

supports the police officer to troubleshoot the technical issue Data analysts have a quick and secure access to all the apps and virtual desktops they require for analysis, through a single app