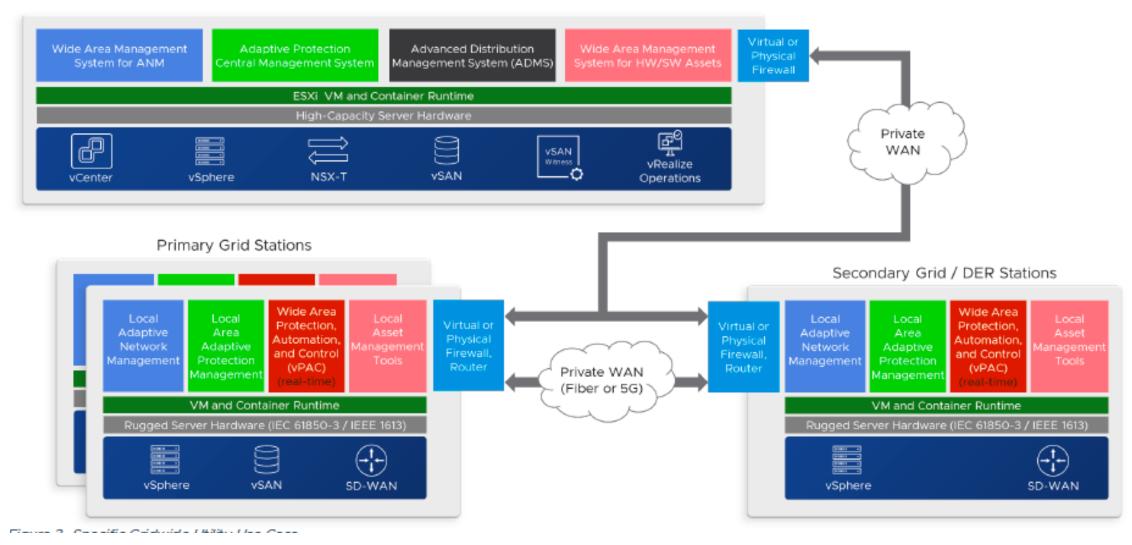

#### VMware's role in the energy transition

A page from our Telco experience

Confidential | © VMware, Inc.